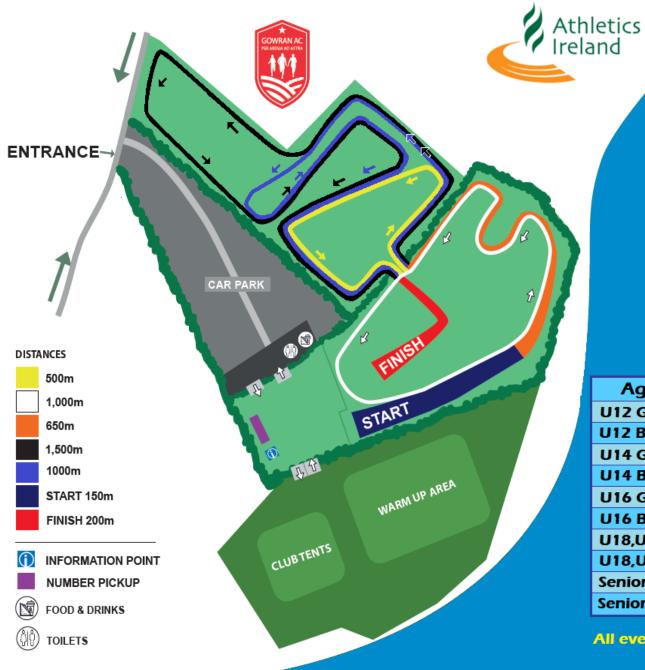

123.ie

National Senior
U20, U23
&
Juvenile Even Age
Cross County
Championships

| Age Group        | Distance | Lap   |
|------------------|----------|-------|
| U12 Girls        | 2000m    | •     |
| U12 Boys         | 2000m    |       |
| U14 Girls        | 3000m    | • •   |
| U14 Boys         | 3000m    | • •   |
| U16 Girls        | 4000m    | ••••  |
| U16 Boys         | 4000m    | ••••  |
| U18,U20 Women    | 5000m    | ••••  |
| U18,U20 Men      | 5000m    | •••   |
| Senior,U23 Women | 9000m    |       |
| Senior,U23 Men   | 9000m    | ••••• |

All events incluce: Start Distance

Finish Distance