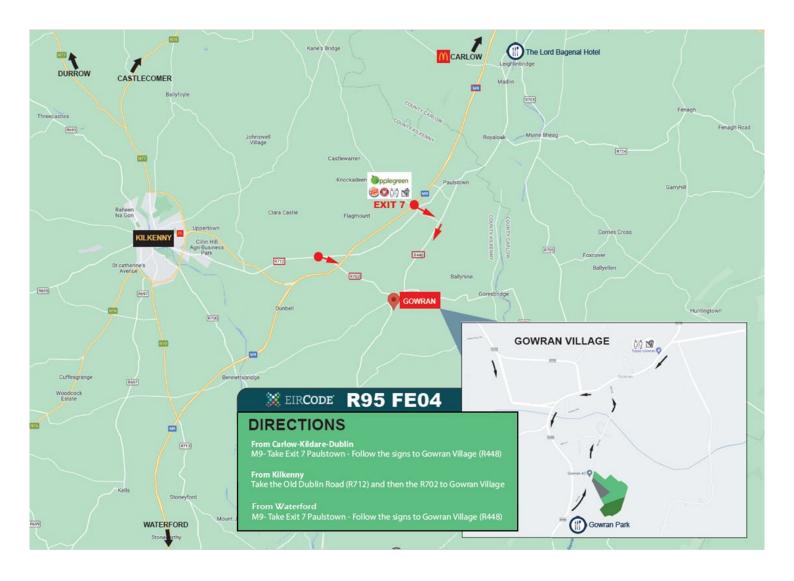

# Gowran Demesne Sunday 19<sup>th</sup> November 2023

Eircode: R95 FE04

Event Start time: 11:30am
Check-in opens 90min before each event.

(all athletes must have collected their race number and confirm participation at least 45 mins before their race start time)

M9 Traffic travelling from both North and South are recommended to exit the Motorway at Junction 7 and follow signs to Gowran.

Kilkenny Traffic to following signs to Paulstown (R712) on route to Gowran (R702).