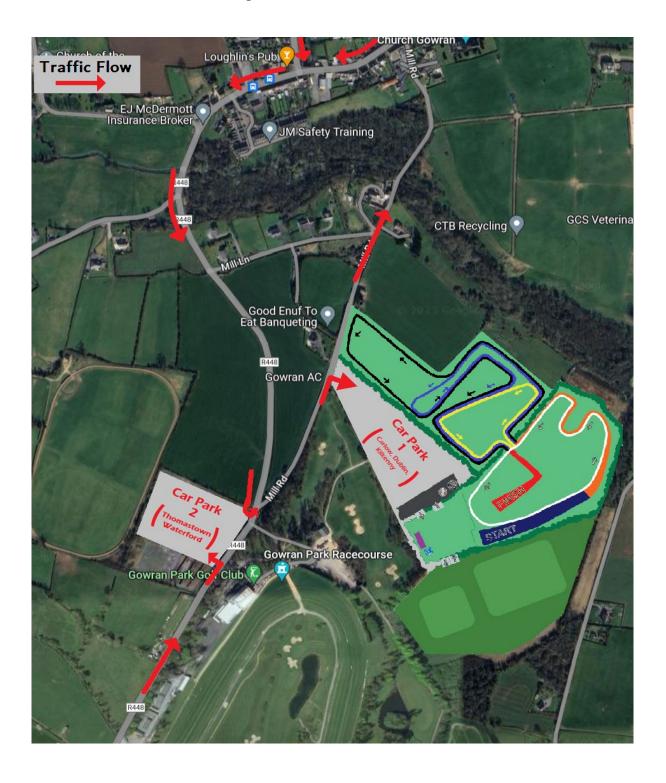

# **Car Parking**

A one-way system will be in operation with entering and exiting the venue.

All Motorway and Kilkenny Traffic will be directed through the town following the arrows to Car Park 1. Local traffic coming from the south on R448 will be directed into Car Park 2