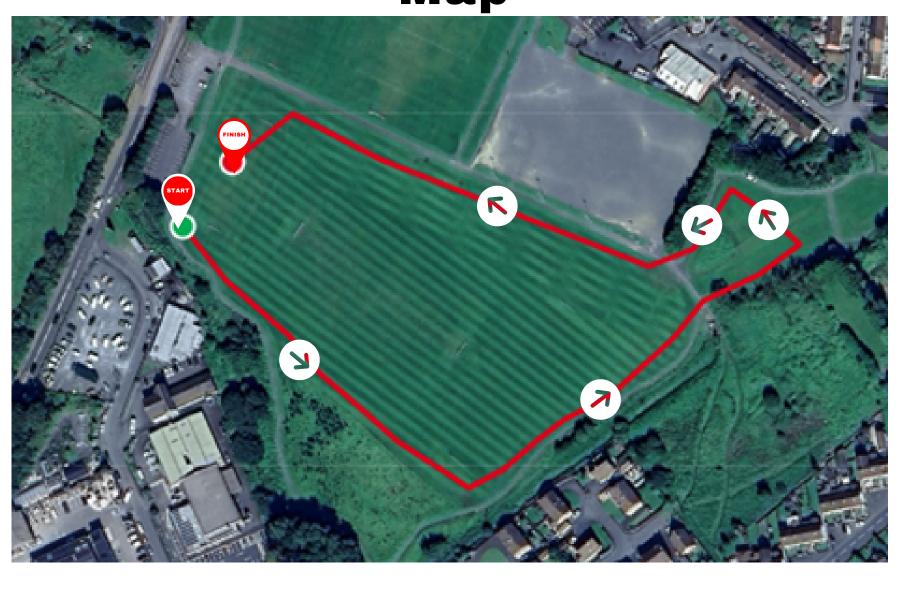

## Мар

## Round 3 - Flahavan's Primary School XC League

Dunleath Playing Fields
Co Down
Friday 31st January 2025